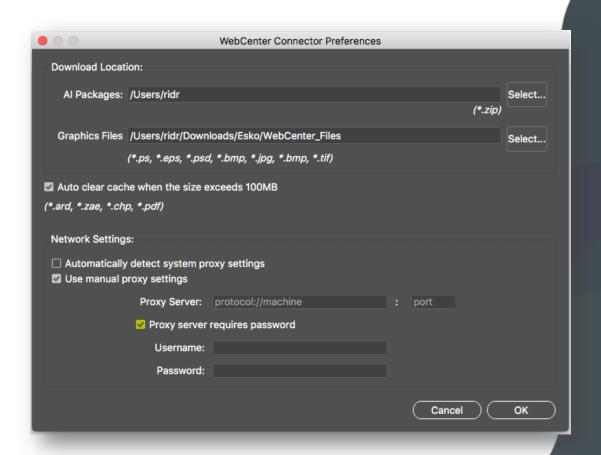

# WebCenter Connector Preferences

- User selectable download location for graphic files
- Auto clean up of cached files protects from excessive disk space usage
- Network settings available to support
  Proxy Servers