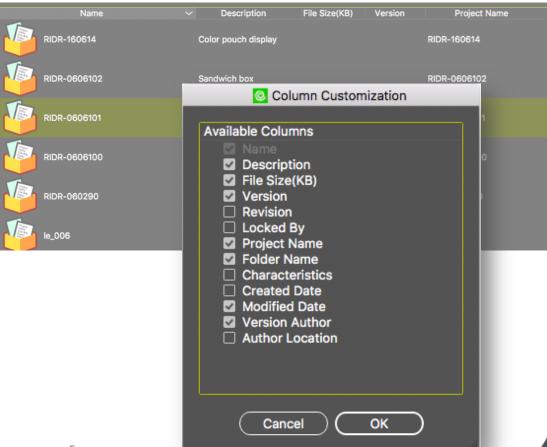

#### **Customize Column View**

- User selectable column settings
- Show only the columns you need
- Reorder column headings with simple drag