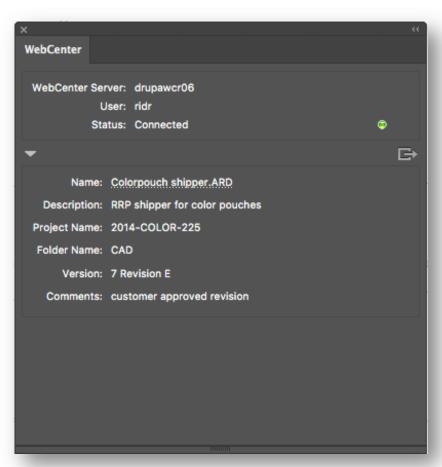

#### **WebCenter Palette**

- View WebCenter document information for structural design files
- Simple access to WebCenter server connectivity
- Quick document hyperlink brings you into WebCenter with one-click
- Valuable document information at a glance