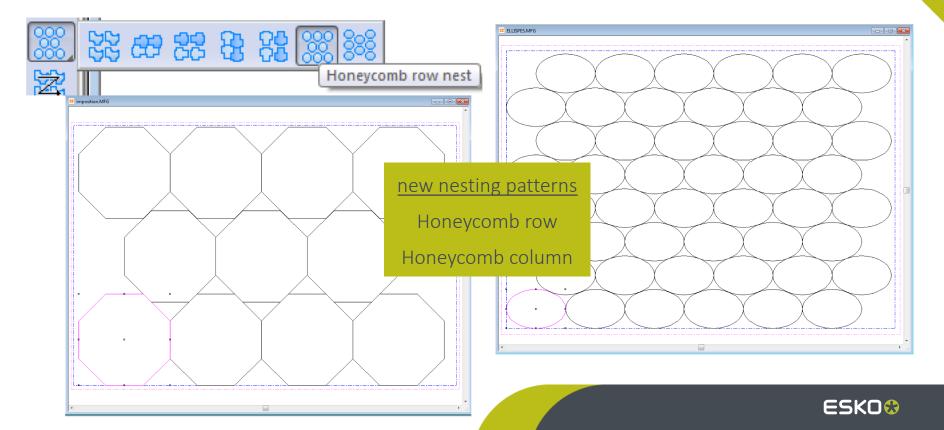

10.04.00.00 H ET\_B15.06.00.00 H ET B40.20.82.50 # ET F70.54.00.00 ET F70.62.00.0 E FEFCO 10200 FT\_0 # FT 0201 🔑 FT\_0215 # FT\_0216 X H FT 0304 # FT\_0307 Description: FT\_0351 ## FT 0322 Workspace: FT\_0351.ARD 10323 FT\_0323 ## FT 0351 OK Cancel Resizable Design Templates ECMA - FEFCO # FT\_0200 H FT 0201 - ## FT 0215 - 🙀 FT\_0216 🙀 FT 0304 - # FT 0307 H FT\_0322 - 👬 FT\_0323 FT\_035 FT 0401 - HP FT 0404 H FT 0406 H FT 0412 H FT 0421 OK Cancel

ESKO

Several new FEFCO corrugated

designs added to the Style Catalog



#### **Artwork Panels for Resizable Design Templates**

- Include artwork panel definitions in resizable design templates
- Insure that all designs have proper artwork panels define
- Eliminate touch-points and risk of human error





#### **Layout Tool Enhancements**





#### **Canvas Parametric Part Count**



#### **Canvas Layout Enhancements**



Select which parts to include in a layout

#### **Canvas Layout Enhancements**



#### **Canvas Layout Enhancements**



RESCRETE Self-contained Canvas

# ESKO