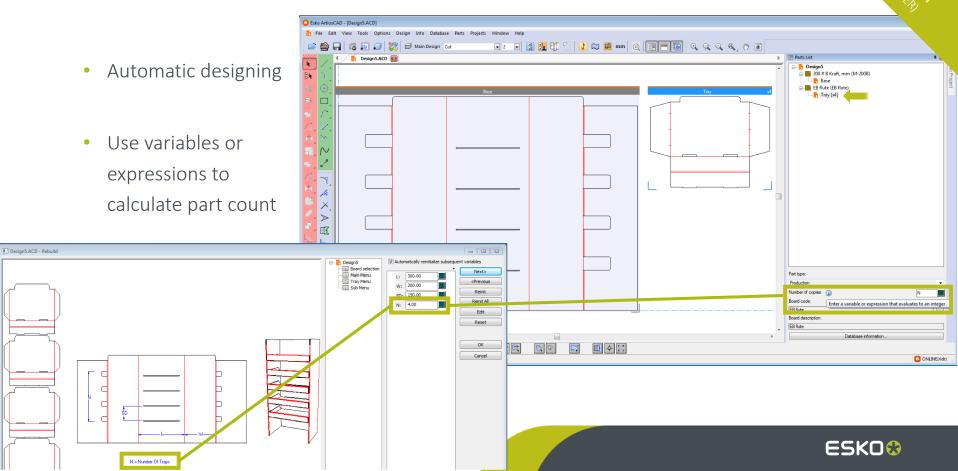

0.82.50 # ET F70.54.00.00 ET F70.62.00.0 E FEFCO 10200 FT\_0 # FT 0201 🔑 FT\_0215 # FT\_0216 X H FT 0304 # FT\_0307 Description: FT\_0351 ## FT 0322 Workspace: FT\_0351.ARD 10323 FT\_0323 ## FT 0351 OK Cancel Resizable Design Templates ECMA - FEFCO # FT\_0200 H FT 0201 - ## FT 0215 - 🙀 FT\_0216 🙀 FT 0304 - # FT 0307 H FT\_0322 - 👬 FT\_0323 FT\_035 FT 0401 - HP FT 0404 H FT 0406 H FT 0412 H FT 0421 OK Cancel

ESKO

Several new FEFCO corrugated

designs added to the Style Catalog



#### **Artwork Panels for Resizable Design Templates**

- Include artwork panel definitions in resizable design templates
- Insure that all designs have proper artwork panels define
- Eliminate touch-points and risk of human error





#### **Layout Tool Enhancements**





#### **Canvas Parametric Part Count**



#### **Canvas Layout Enhancements**



Select which parts to include in a layout

#### **Canvas Layout Enhancements**



#### **Canvas Layout Enhancements**



RESCRETE Self-contained Canvas

# ESKO