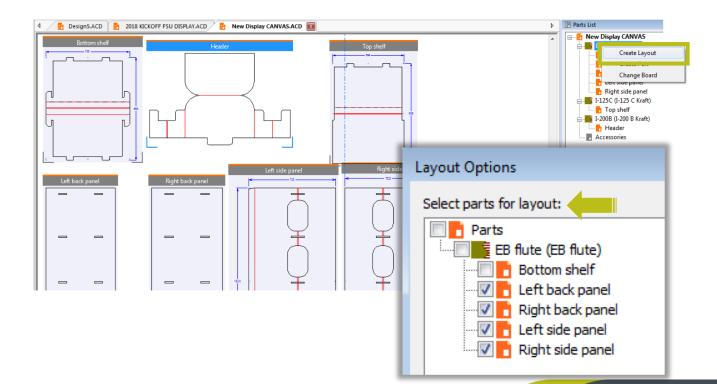

0 E FEFCO 10200 FT\_0 # FT 0201 🔑 FT\_0215 # FT\_0216 X H FT 0304 # FT\_0307 Description: FT\_0351 ## FT 0322 Workspace: FT\_0351.ARD 10323 FT\_0323 ## FT 0351 OK Cancel Resizable Design Templates ECMA - FEFCO # FT\_0200 H FT 0201 - ## FT 0215 - 🙀 FT\_0216 🙀 FT 0304 - # FT 0307 H FT\_0322 - 👬 FT\_0323 FT\_035 FT 0401 - HP FT 0404 H FT 0406 H FT 0412 H FT 0421 OK Cancel

ESKO

Several new FEFCO corrugated

designs added to the Style Catalog



#### **Artwork Panels for Resizable Design Templates**

- Include artwork panel definitions in resizable design templates
- Insure that all designs have proper artwork panels define
- Eliminate touch-points and risk of human error





#### **Layout Tool Enhancements**





#### **Canvas Parametric Part Count**



#### **Canvas Layout Enhancements**



Select which parts to include in a layout

#### **Canvas Layout Enhancements**



#### **Canvas Layout Enhancements**



RESCRETE Self-contained Canvas

# ESKO