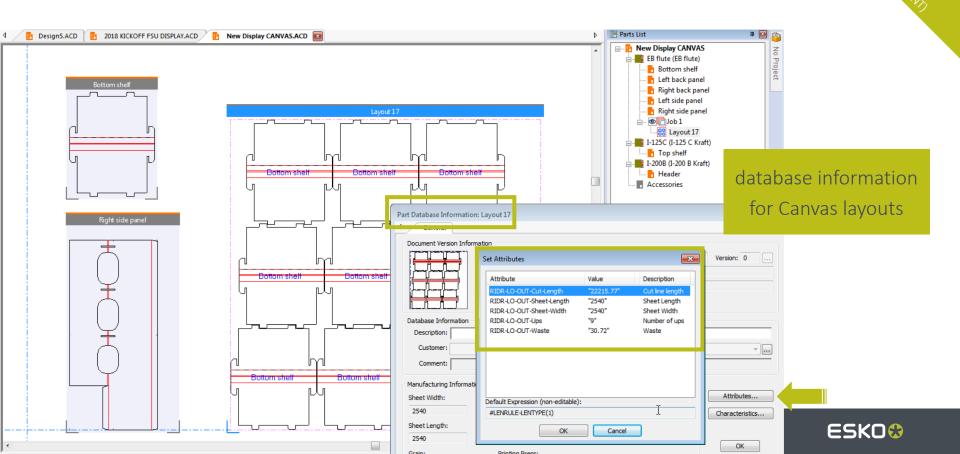

iption: FT\_0351 ## FT 0322 Workspace: FT\_0351.ARD 10323 FT\_0323 ## FT 0351 OK Cancel Resizable Design Templates ECMA - FEFCO # FT\_0200 H FT 0201 - ## FT 0215 - 🙀 FT\_0216 🙀 FT 0304 - # FT 0307 H FT\_0322 - 👬 FT\_0323 FT\_035 FT 0401 - HP FT 0404 H FT 0406 H FT 0412 H FT 0421 OK Cancel

ESKO

Several new FEFCO corrugated

designs added to the Style Catalog



#### **Artwork Panels for Resizable Design Templates**

- Include artwork panel definitions in resizable design templates
- Insure that all designs have proper artwork panels define
- Eliminate touch-points and risk of human error





#### **Layout Tool Enhancements**





#### **Canvas Parametric Part Count**



#### **Canvas Layout Enhancements**



Select which parts to include in a layout

#### **Canvas Layout Enhancements**



#### **Canvas Layout Enhancements**



RESCRETE Self-contained Canvas

# ESKO