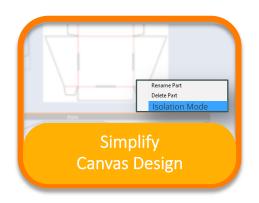

### **Canvas Part Isolation Mode**

automatic 'zoom to part' while in isolation mode

| <b>ArtiosCAD Subscription Editions</b>                                                                       | ArtiosCAD  Design  Essentials | ArtiosCAD  Design  Advanced | ArtiosCAD  Design  Prime |
|--------------------------------------------------------------------------------------------------------------|-------------------------------|-----------------------------|--------------------------|
| Connection Plus                                                                                              | <b>/</b>                      | ~                           | <b>/</b>                 |
| open & view any ArtiosCAD file type, measure, run outputs                                                    |                               |                             |                          |
| <b>Builder</b> create new designs from the parametric style catalog                                          | <b>✓</b>                      | ~                           | •                        |
| Designer 2D tools to create new designs & edit existing designs                                              | <b>✓</b>                      | <b>✓</b>                    | <b>✓</b>                 |
| ArtMaker add & register graphics to CAD file, vectorize edges                                                | <b>✓</b>                      | <b>✓</b>                    | <b>'</b>                 |
| Report Maker create report templates                                                                         | <b>✓</b>                      | <b>/</b>                    | ~                        |
| Resizable Design Tools create new parametric designs & geometry macros                                       | <b>✓</b>                      | ~                           | <b>✓</b>                 |
| Layout Tools create nested & mixed sheet layouts                                                             |                               | ~                           | ~                        |
| 3D 3D folding & assembly of multiple parts, Collada output                                                   |                               | <b>✓</b>                    | <b>✓</b>                 |
| <b>3D Animation</b> animate 3D folding & assembly, export to AVI, QT PDF                                     |                               | <b>✓</b>                    | <b>✓</b>                 |
| Cape Integration run solution in Cape from ArtiosCAD, push solution from Cape to ArtiosCAD                   |                               | <b>✓</b>                    | <b>'</b>                 |
| <b>3D Designer</b> create 3D models, cross sections, intersections, run standards                            |                               |                             | ~                        |
| <b>3D Data Exchange import</b> : SW, CATIA, IGES, STEP, ProE, Parasolid, NX <b>export</b> : IGES, STEP, ACIS |                               |                             | ~                        |