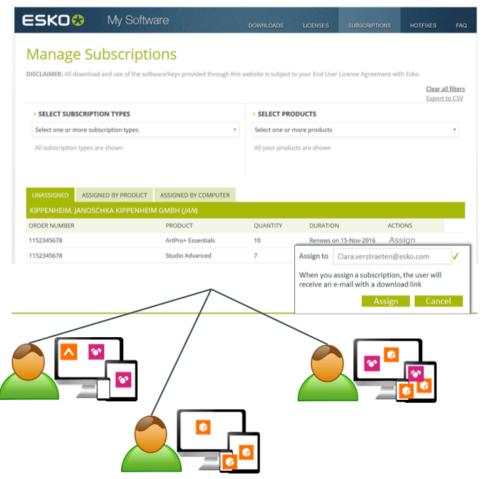

# Simplified License Management

- Online, centralized user management
- No more license files
- No more activation
- No need to access individual computer
- No site restrictions