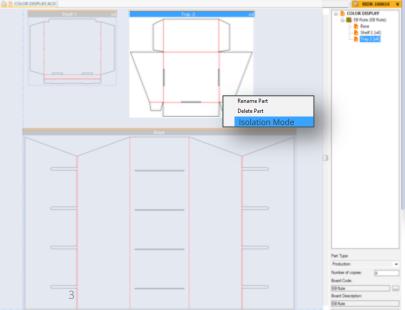

### **Canvas Part Isolation Mode**

automatic 'zoom to part' while in isolation mode

| <b>ArtiosCAD Subscription Editions</b>                                                                       | ArtiosCAD  Design  Essentials | ArtiosCAD  Design  Advanced | ArtiosCAD  Design  Prime |
|--------------------------------------------------------------------------------------------------------------|-------------------------------|-----------------------------|--------------------------|
| Connection Plus                                                                                              | <b>/</b>                      | ~                           | <b>/</b>                 |
| open & view any ArtiosCAD file type, measure, run outputs                                                    |                               |                             |                          |
| <b>Builder</b> create new designs from the parametric style catalog                                          | <b>✓</b>                      | ~                           | •                        |
| Designer 2D tools to create new designs & edit existing designs                                              | <b>✓</b>                      | <b>✓</b>                    | <b>✓</b>                 |
| ArtMaker add & register graphics to CAD file, vectorize edges                                                | <b>✓</b>                      | <b>✓</b>                    | <b>'</b>                 |
| Report Maker create report templates                                                                         | <b>✓</b>                      | <b>/</b>                    | ~                        |
| Resizable Design Tools create new parametric designs & geometry macros                                       | <b>✓</b>                      | ~                           | <b>✓</b>                 |
| Layout Tools create nested & mixed sheet layouts                                                             |                               | ~                           | ~                        |
| 3D 3D folding & assembly of multiple parts, Collada output                                                   |                               | <b>✓</b>                    | <b>✓</b>                 |
| <b>3D Animation</b> animate 3D folding & assembly, export to AVI, QT PDF                                     |                               | <b>✓</b>                    | <b>✓</b>                 |
| Cape Integration run solution in Cape from ArtiosCAD, push solution from Cape to ArtiosCAD                   |                               | <b>✓</b>                    | <b>'</b>                 |
| <b>3D Designer</b> create 3D models, cross sections, intersections, run standards                            |                               |                             | ~                        |
| <b>3D Data Exchange import</b> : SW, CATIA, IGES, STEP, ProE, Parasolid, NX <b>export</b> : IGES, STEP, ACIS |                               |                             | ~                        |