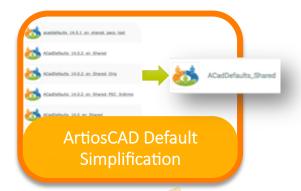

## Eliminate defaults for every version and language

ACadDefaults\_Shared

## Faster and easier upgrades for Admins

- Defaults are no longer version specific
- Defaults are no longer language specific
- Upgrades will add new settings only