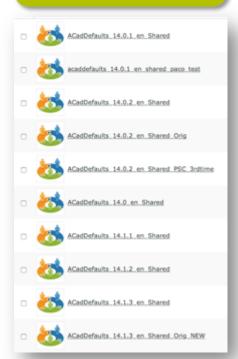

## Eliminate defaults for every version and language

ACadDefaults\_Shared

## Faster and easier upgrades for Admins

- Defaults are no longer version specific
- Defaults are no longer language specific
- Upgrades will add new settings only