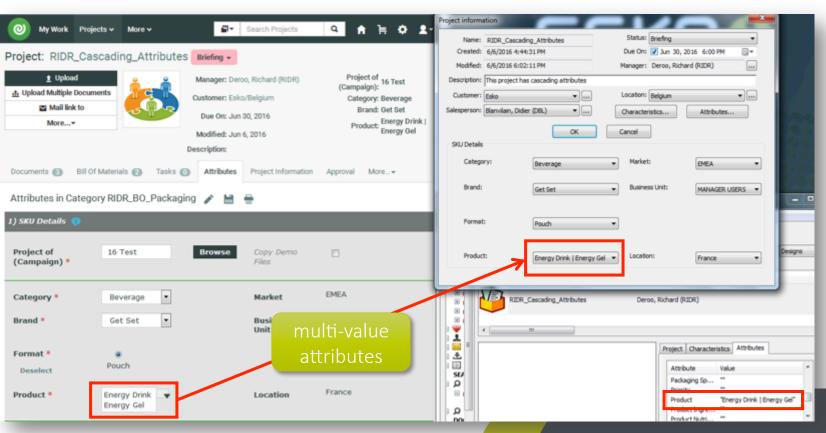

- Cape calculates optimal product fit and arrangement
- Secondary package design automatically created based on Cape calculations
- Primary product is arranged in the packaging as defined by Cape







## **Hundreds of Resizable Display Designs Ready for Production**





Downloads include...

- A resizable ArtiosCAD 2D production ready drawing to use over and over again at a fraction of the cost of creating a design from scratch?
- An ArtiosCAD 3D drawing which contains no glue points for easy assembly, and can be used for dynamic quality inspection and evaluation.
- A 3D PDF file that becomes a fully interactive 'virtual sample' you can share with your colleagues and customers.
- A 3D JPG image file complete with detailed report temptate.



#### **Cascading & Multi-Value Attributes**





### **Submit Job Directly to Kongsberg iPC Queue**



## Eliminate defaults for every version and language







ACadDefaults\_Shared

## Faster and easier upgrades for Admins



- Defaults are no longer version specific
- Defaults are no longer language specific
- Upgrades will add new settings only





## Faster and easier customizing for Admins



- New grid layout for easy alignment
- Grid snap points speed up form creation
- Support for mult-language dialog customization