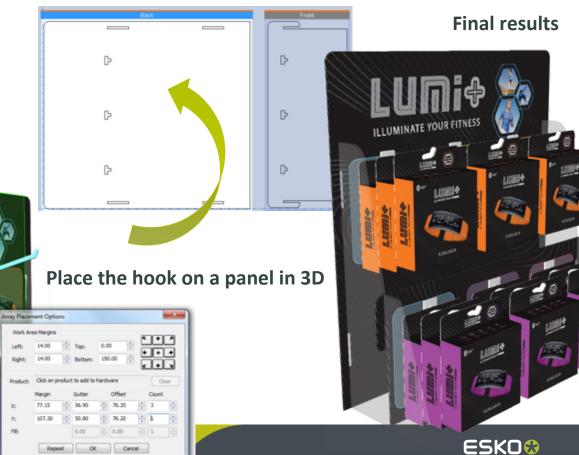

## ArtiosCAD 16

What's New?

Richard Deroo
Product Manager, Structural Design
June 2016



#### What's new ArtiosCAD 16?



















## Reduce design time and remove guess work



- Library of display components
- Certified FFR Merchandising 3D models
- Calculates component placement
- Automatically places primary products
- Automatically updates 2D design



#### Select from a library of hooks



#### 2D design automatically updated



## **Cooperation with FFR Merchandising**























http://www.ffr.com



# 12.453 21.320 4.820

## Right-size Package Design



- Cape calculates optimal product fit and arrangement
- Secondary package design automatically created based on Cape calculations
- Primary product is arranged in the packaging as defined by Cape







## **Hundreds of Resizable Display Designs Ready for Production**





Downloads include...

- A resizable ArtiosCAD 2D production ready drawing to use over and over again at a fraction of the cost of creating a design from scratch?
- An ArtiosCAD 3D drawing which contains no glue points for easy assembly, and can be used for dynamic quality inspection and evaluation.
- A 3D PDF file that becomes a fully interactive 'virtual sample' you can share wi