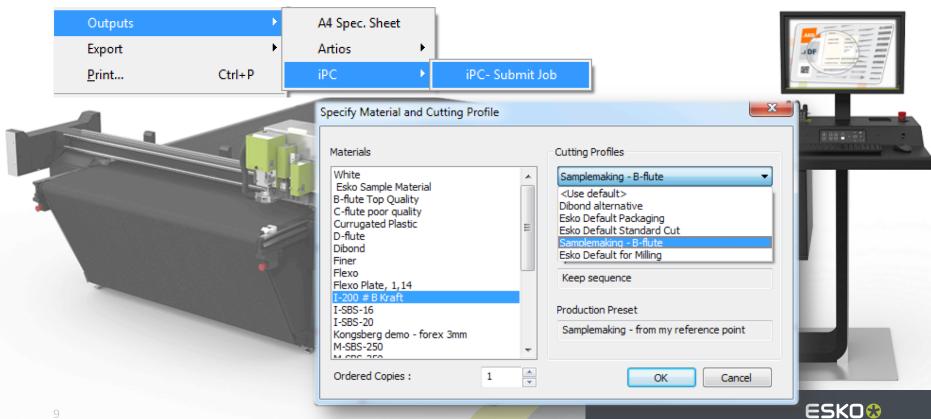

Secondary package design automatically created based on Cape calculations
- Primary product is arranged in the packaging as defined by Cape







## **Hundreds of Resizable Display Designs Ready for Production**





Downloads include...

- A resizable ArtiosCAD 2D production ready drawing to use over and over again at a fraction of the cost of creating a design from scratch?
- An ArtiosCAD 3D drawing which contains no glue points for easy assembly, and can be used for dynamic quality inspection and evaluation.
- A 3D PDF file that becomes a fully interactive 'virtual sample' you can share with your colleagues and customers.
- A 3D JPG image file complete with detailed report temptate.



#### **Cascading & Multi-Value Attributes**





### **Submit Job Directly to Kongsberg iPC Queue**



## Eliminate defaults for every version and language







ACadDefaults\_Shared

## Faster and easier upgrades for Admins



- Defaults are no longer version specific
- Defaults are no longer language specific
- Upgrades will add new settings only





## Faster and easier customizing for Admins



- New grid layout for easy alignment
- Grid snap points speed up form creation
- Support for mult-language dialog customization