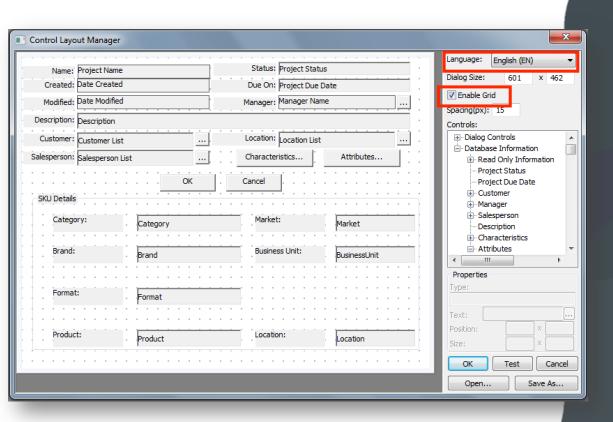

## Faster and easier customizing for Admins

- New grid layout for easy alignment
- Grid snap points speed up form creation
- Support for mult-language dialog customization