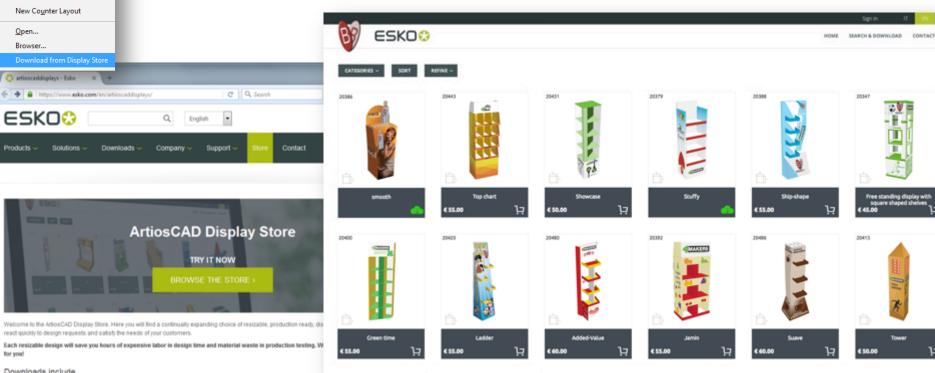

## **Hundreds of Resizable Display Designs Ready for Production**

Downloads include...

- A resizable ArtiosCAD 2D production ready drawing to use over and over again at a fraction of the cost of creating a design from scratch?
- An ArtiosCAD 3D drawing which contains no glue points for easy assembly, and can be used for dynamic quality inspection and evaluation.
- A 3D PDF file that becomes a fully interactive 'virtual sample' you can share with your colleagues and customers.
- A 3D JPG image file complete with detailed report temptate.