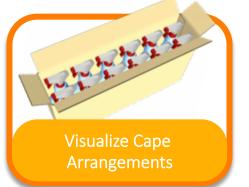

## Right-size Package Design

- Cape calculates optimal product fit and arrangement
- Secondary package design automatically created based on Cape calculations
- Primary product is arranged in the packaging as defined by Cape