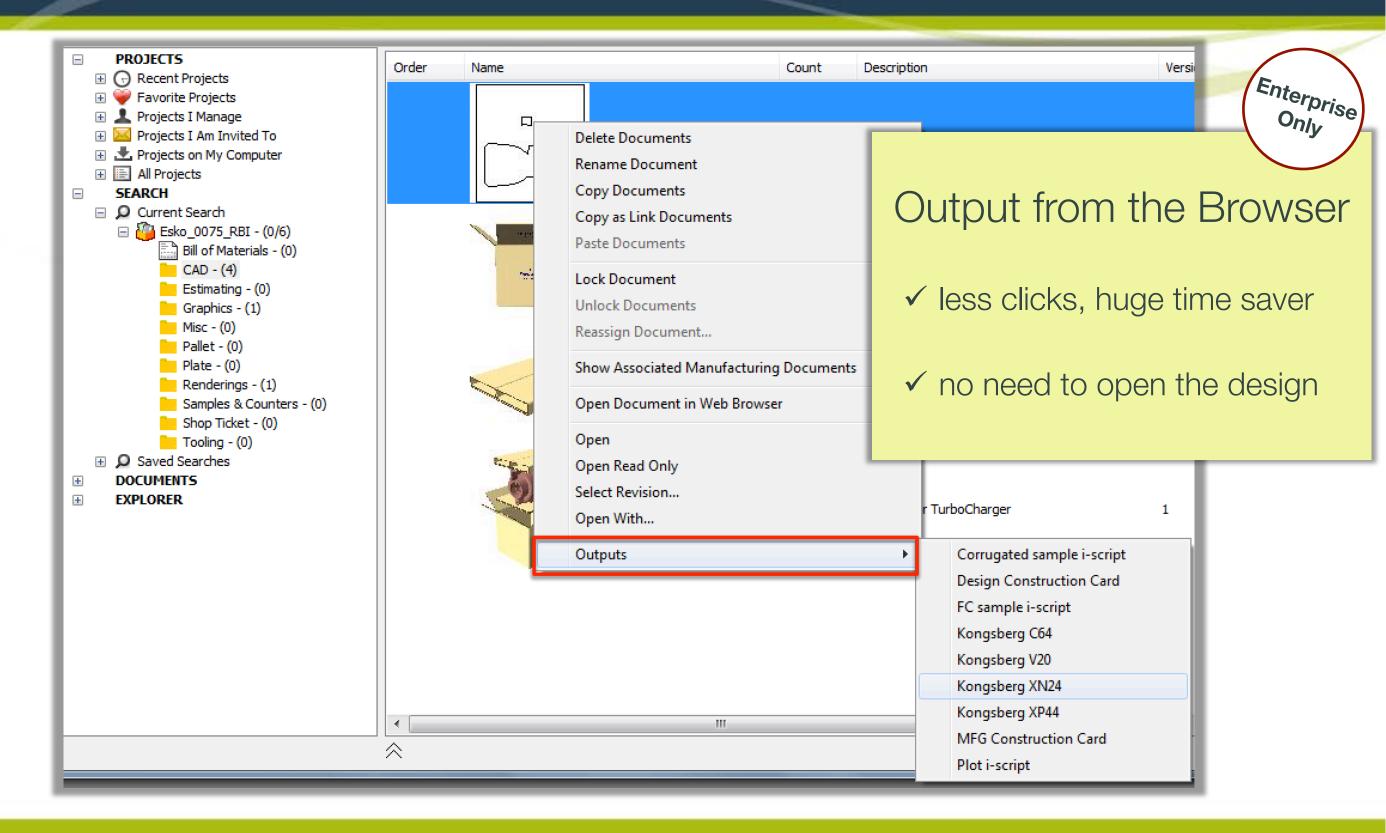

# ArtiosCAD 14 What's New?

June 2014

Richard Deroo – Product Manager





## This presentation contains what's new in:

- ✓ ArtiosCAD 14, Standard Edition
- ✓ ArtiosCAD 14, Enterprise Edition
- ✓ WebCenter Connector 14





## Knowledge Base

- ✓ hundreds of articles are a click away
- ✓ learn from the experts

http://help.esko.com/KnowledgeBase/



















## Blanking Enhancements

✓ many new time-saving features

✓ merge blanks for optimal performance









Quickly measure

bounding box of designs

with Bezier curves



Avoid end points





Cancel









## Output...all Open Files

- ✓ less clicks, huge time saver
- ✓ reduce mistakes

































- Current Search
  - □ IDR-0606100 (0/13)
    - Bill of Materials (11)
    - CAD (7)
    - Customer Docs (0)
    - Estimates (0)
    - Graphics (3)
    - Parts (1)
    - Renderings (2)
- Saved Searches
- **⊞** DOCUMENTS
- **EXPLORER**

Enterprise Only

#### **Document Count**

- √ instant feedback of # of docs
- ✓ no need to open the folder













### Open in ArtiosCAD

- ✓ direct from WebCenter
- ✓ simple task workflow





## Start

Windows 8 support

Administrator































**Photos** 





## Windows Server 2012

Windows Server 2012 support

✓ enables upgrading to latest platforms















## Compatibility Matrix

| WebCenter Server Version | ArtiosCAD Enterprise 14 Client |
|--------------------------|--------------------------------|
| 14.0