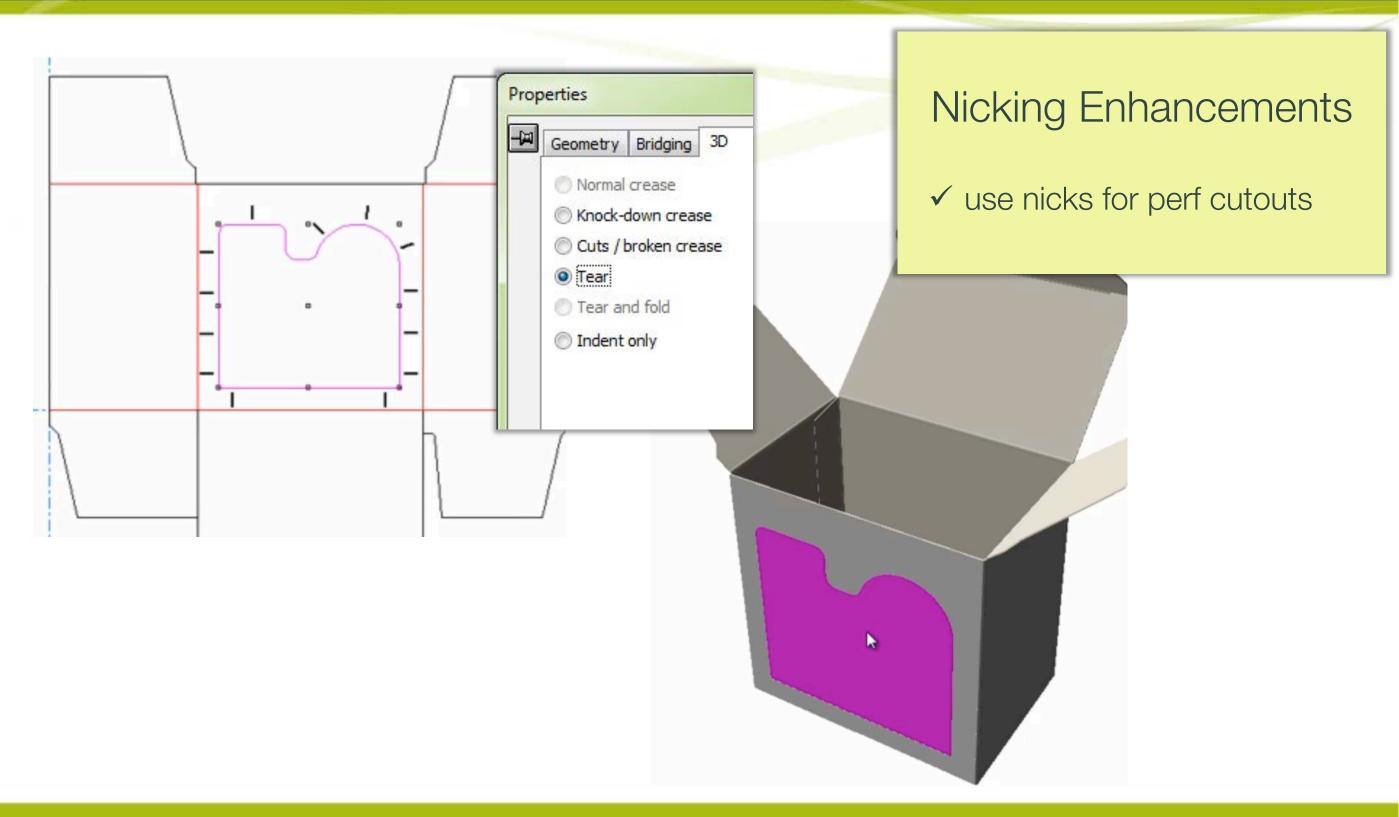

## Blanking Enhancements

✓ many new time-saving features

✓ merge blanks for optimal performance

Quickly measure

bounding box of designs

with Bezier curves

Avoid end points

Cancel