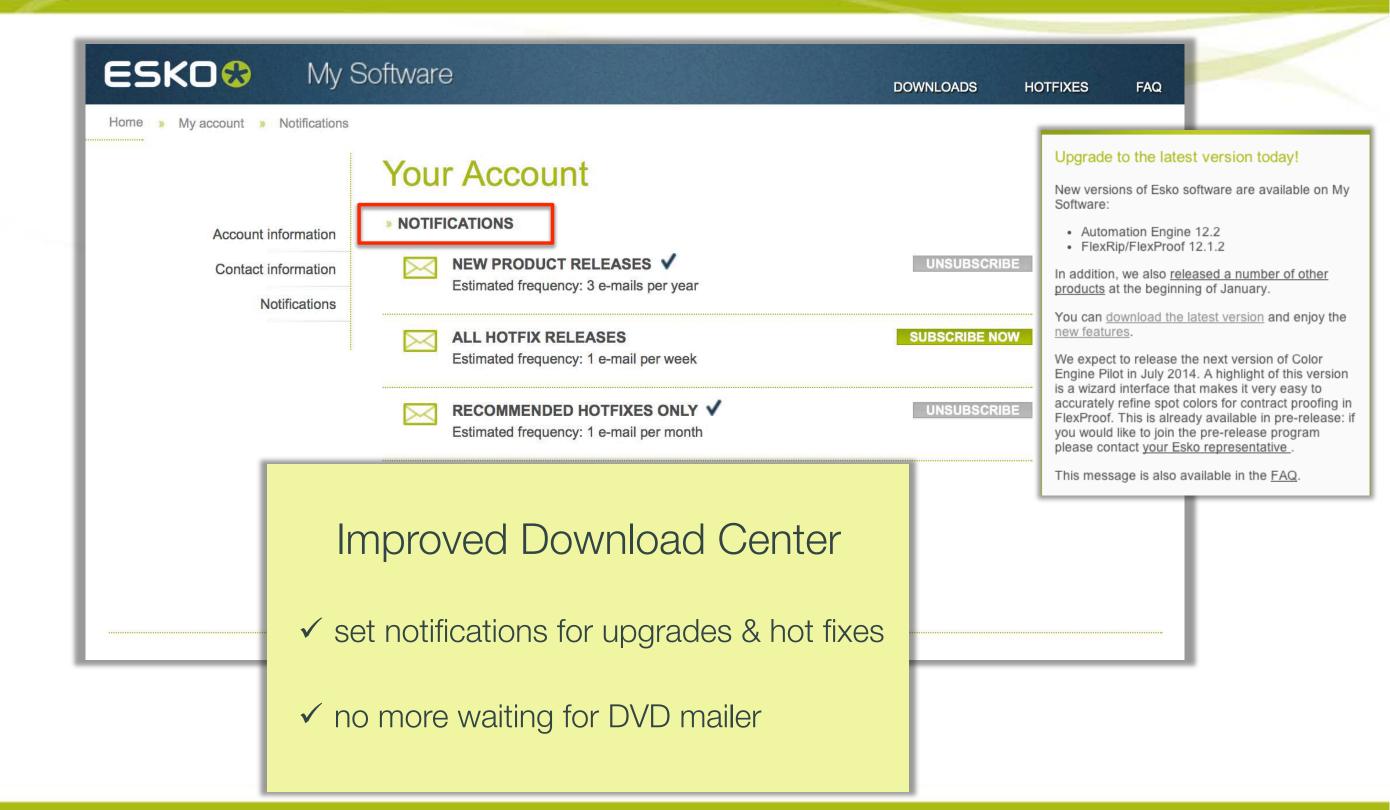

## Knowledge Base

- ✓ hundreds of articles are a click away
- ✓ learn from the experts

http://help.esko.com/KnowledgeBase/