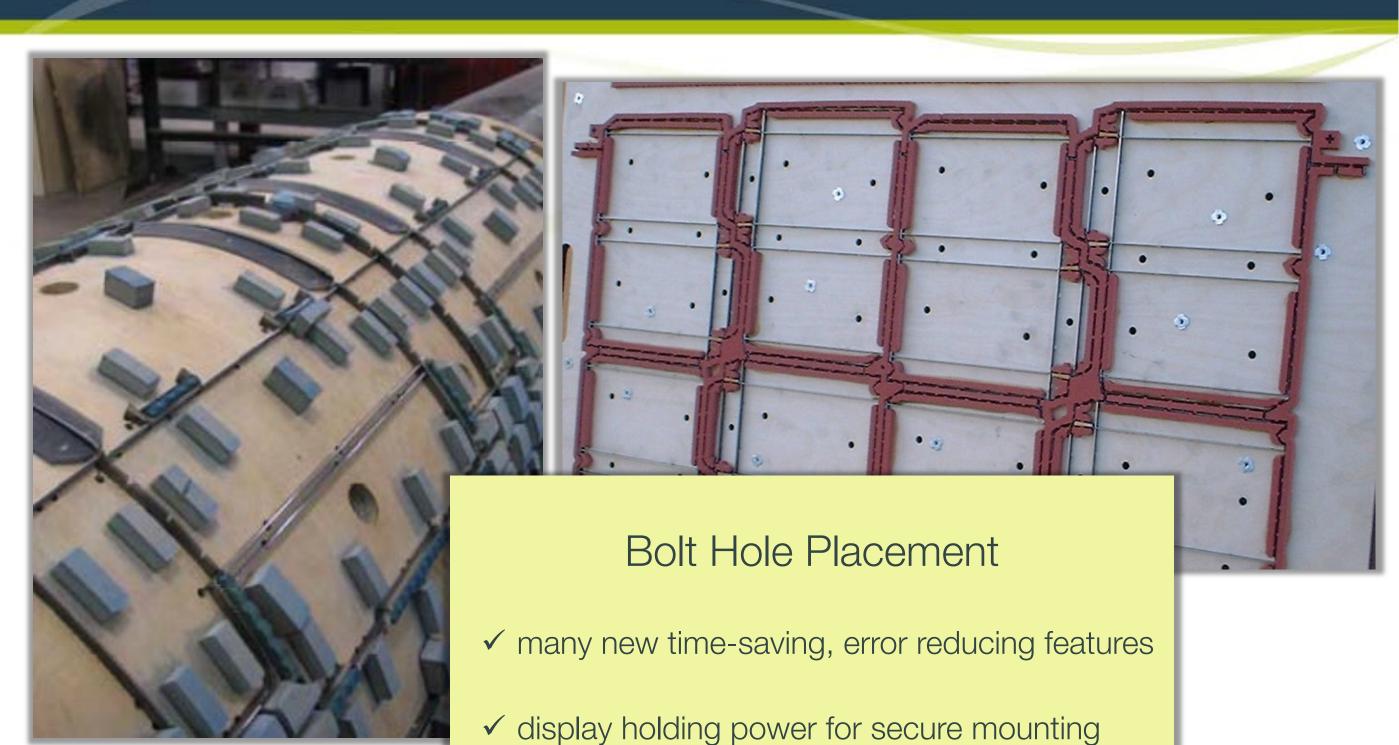

## Blanking Enhancements

✓ many new time-saving features

✓ merge blanks for optimal performance

Quickly measure

bounding box of designs

with Bezier curves

Avoid end points

Cancel