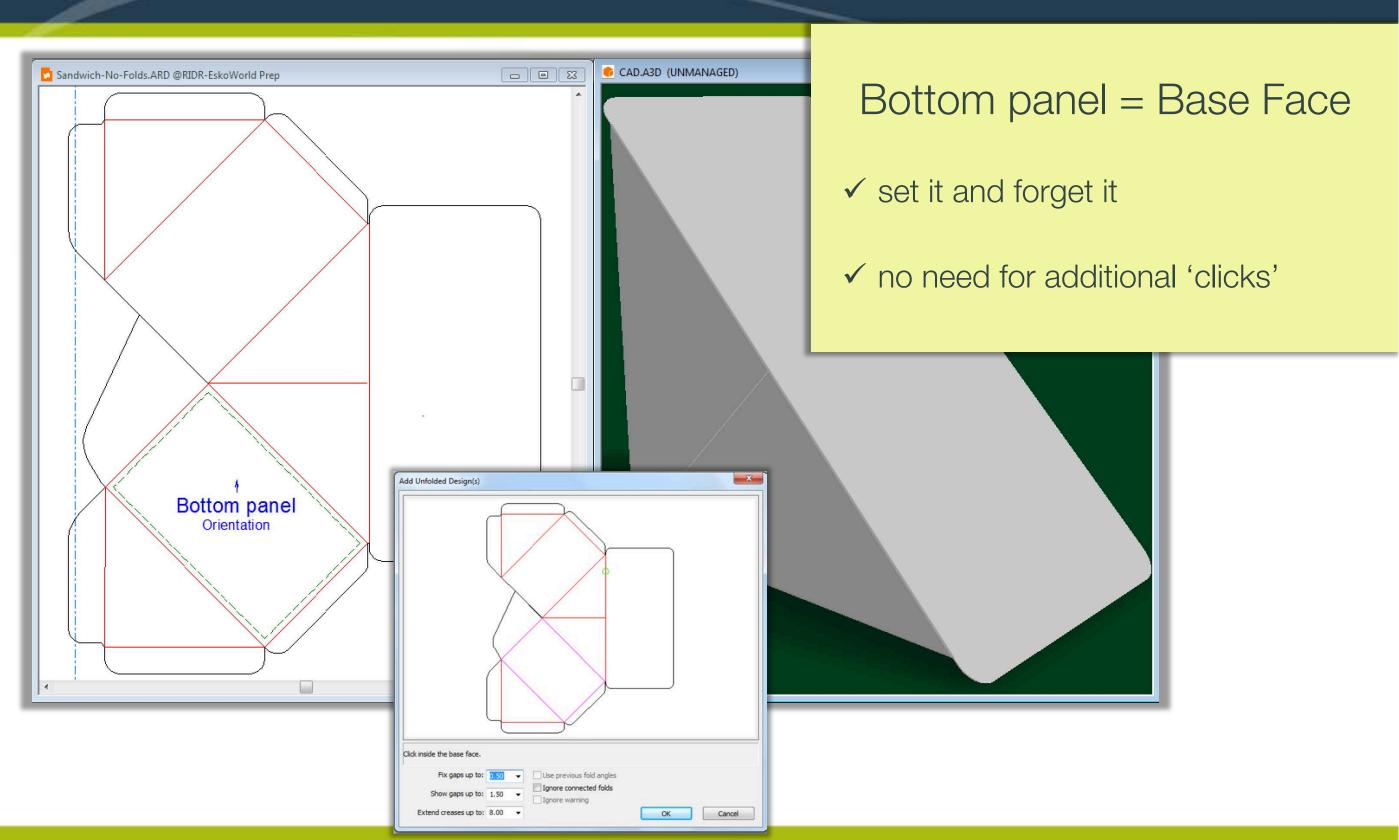

## Blanking Enhancements

✓ many new time-saving features

✓ merge blanks for optimal performance

Quickly measure

bounding box of designs

with Bezier curves

Avoid end points

Cancel