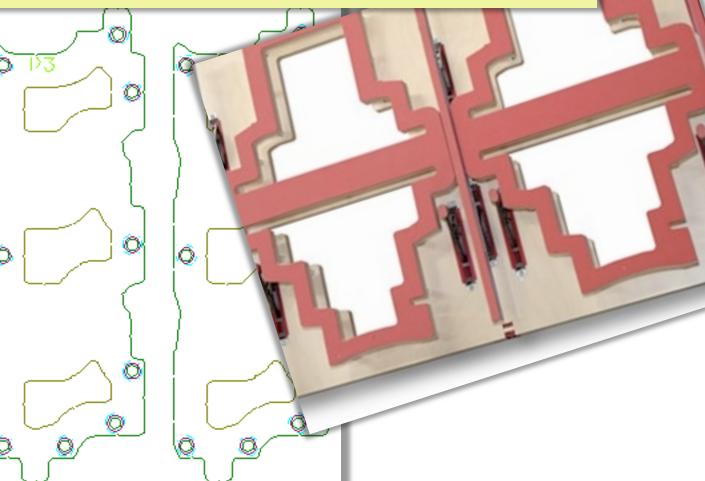

## Blanking Enhancements

✓ many new time-saving features

✓ merge blanks for optimal performance

Quickly measure

bounding box of designs

with Bezier curves

Avoid end points

Cancel