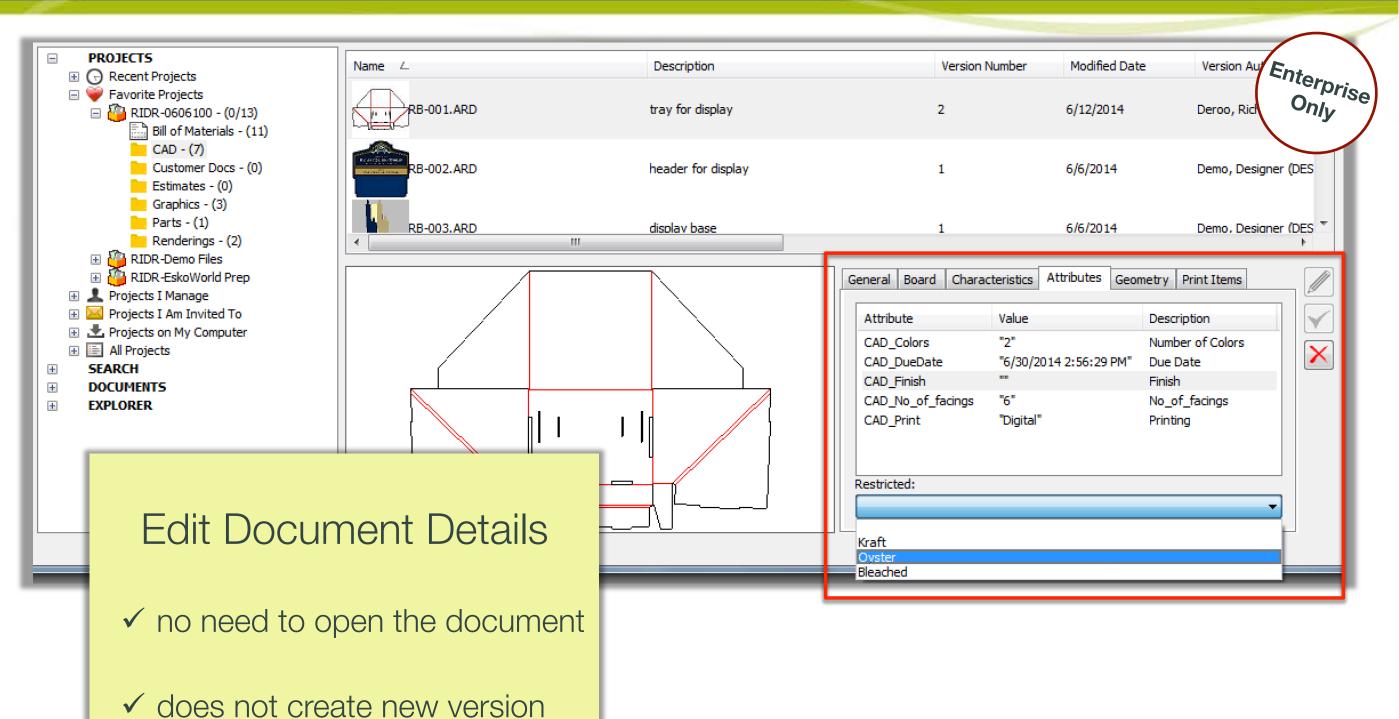

#### **Document Count**

- √ instant feedback of # of docs
- ✓ no need to open the folder