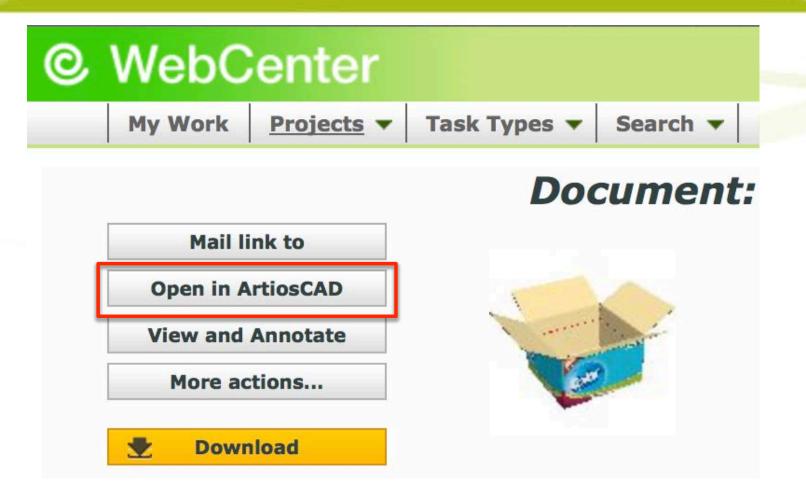

✓ hundreds of articles are a click away
- ✓ learn from the experts

http://help.esko.com/KnowledgeBase/



















## Blanking Enhancements

✓ many new time-saving features

✓ merge blanks for optimal performance









Quickly measure

bounding box of designs

with Bezier curves



Avoid end points





Cancel









## Output...all Open Files

- ✓ less clicks, huge time saver
- ✓ reduce mistakes

































- Current Search
  - □ IDR-0606100 (0/13)
    - Bill of Materials (11)
    - CAD (7)
    - Customer Docs (0)
    - Estimates (0)
    - Graphics (3)
    - Parts (1)
    - Renderings (2)
- Saved Searches
- **⊞** DOCUMENTS
- **EXPLORER**

Enterprise Only

#### **Document Count**

- √ instant feedback of # of docs
- ✓ no need to open the folder













### Open in ArtiosCAD

- ✓ direct from WebCenter
- ✓ simple task workflow





## Start

Windows 8 support

Administrator































**Photos** 





## Windows Server 2012

Windows Server 2012 support

✓ enables upgrading to latest platforms















## Compatibility Matrix

| WebCenter Server Version | ArtiosCAD Enterprise 14 Client |
|--------------------------|--------------------------------|
| 14.0                     | YES                            |
| 12.1                     | YES                            |
| 12.0                     | NO, lacks BOM support          |