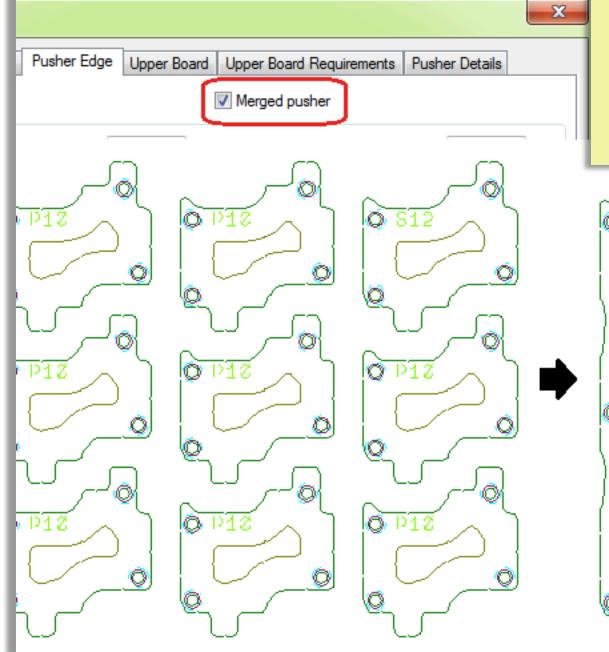

## Blanking Enhancements

✓ many new time-saving features

✓ merge blanks for optimal performance

Quickly measure

bounding box of designs

with Bezier curves

Avoid end points

Cancel