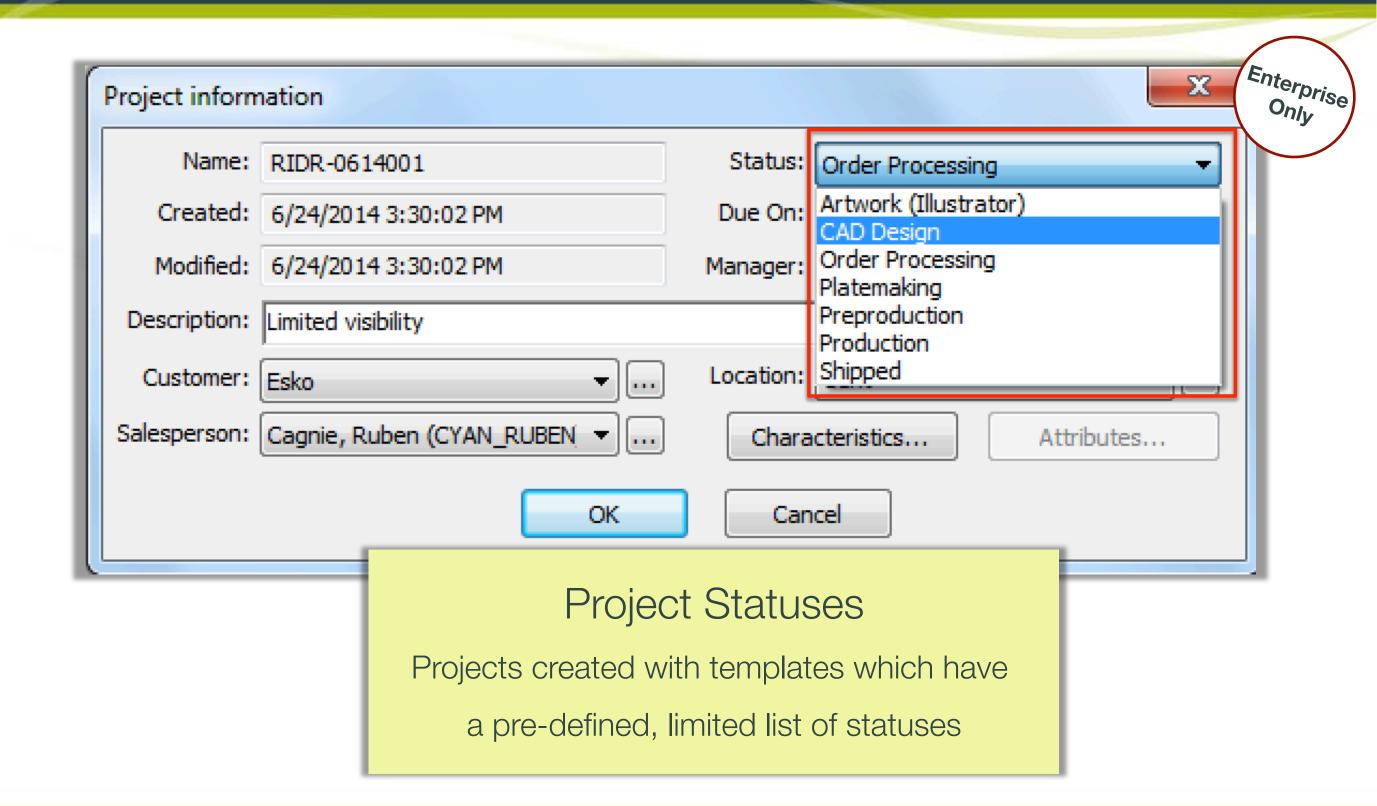

- ✓ hundreds of articles are a click away
- ✓ learn from the experts

http://help.esko.com/KnowledgeBase/



















## Blanking Enhancements

✓ many new time-saving features

✓ merge blanks for optimal performance









Quickly measure

bounding box of designs

with Bezier curves



Avoid end points





Cancel









## Output...all Open Files

- ✓ less clicks, huge time saver
- ✓ reduce mistakes

































- Current Search
  - □ IDR-0606100 (0/13)
    - Bill of Materials (11)
    - CAD (7)
    - Customer Docs (0)
    - Estimates (0)
    - Graphics (3)
    - Parts (1)
    - Renderings (2)
- Saved Searches
- **⊞** DOCUMENTS
- **EXPLORER**

Enterprise Only

#### **Document Count**

- √ instant feedback of # of docs
- ✓ no need to open the folder













### Open in ArtiosCAD

- ✓ direct from WebCenter
- ✓ simple task workflow





## Start

Windows 8 support

Administrator































**Photos** 





## Windows Server 2012

Windows Server 2012 support

✓ enables upgrading to latest platforms















## Compatibility Matrix

| WebCenter Server Version | ArtiosCAD Enterprise 14 Client |
|--------------------------|--------------------------------|
| 14.0                     | YES                            |
| 12.1                     | YES                            |
| 12.0                     | NO, lacks BOM support          |