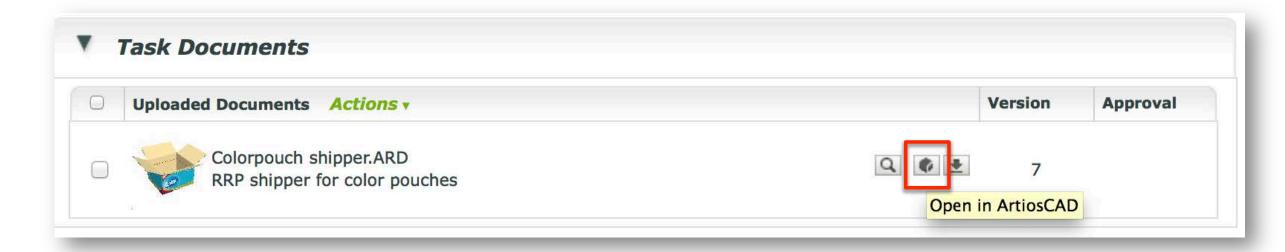

lp.esko.com/KnowledgeBase/



















## Blanking Enhancements

✓ many new time-saving features

✓ merge blanks for optimal performance









Quickly measure

bounding box of designs

with Bezier curves



Avoid end points





Cancel









## Output...all Open Files

- ✓ less clicks, huge time saver
- ✓ reduce mistakes

































- Current Search
  - □ IDR-0606100 (0/13)
    - Bill of Materials (11)
    - CAD (7)
    - Customer Docs (0)
    - Estimates (0)
    - Graphics (3)
    - Parts (1)
    - Renderings (2)
- Saved Searches
- **⊞** DOCUMENTS
- **EXPLORER**

Enterprise Only

#### **Document Count**

- √ instant feedback of # of docs
- ✓ no need to open the folder













### Open in ArtiosCAD

- ✓ direct from WebCenter
- ✓ simple task workflow





## Start

Windows 8 support

Administrator































**Photos** 





## Windows Server 2012

Windows Server 2012 support

✓ enables upgrading to latest platforms















## Compatibility Matrix

| WebCenter Server Version | ArtiosCAD Enterprise 14 Client |
|--------------------------|--------------------------------|
| 14.0                     | YES                            |
| 12.1                     | YES                            |
| 12.0                     | NO, lacks BOM support          |