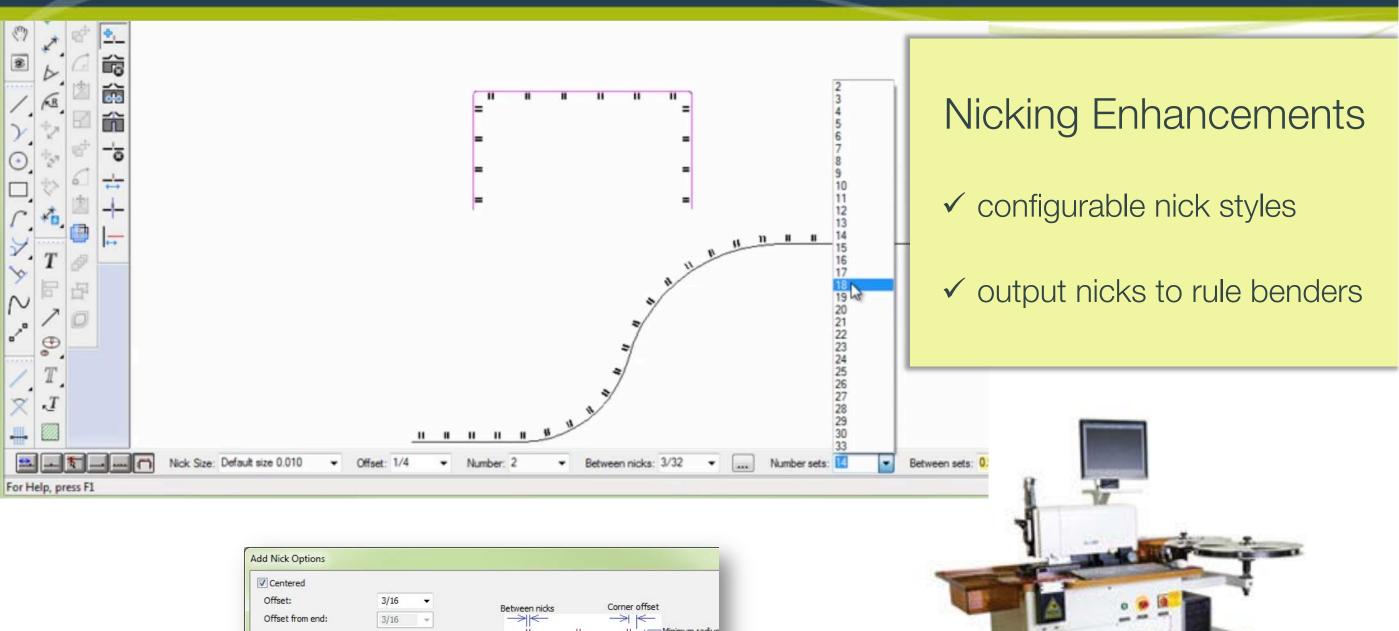

## Blanking Enhancements

✓ many new time-saving features

✓ merge blanks for optimal performance

Quickly measure

bounding box of designs

with Bezier curves

Avoid end points

Cancel