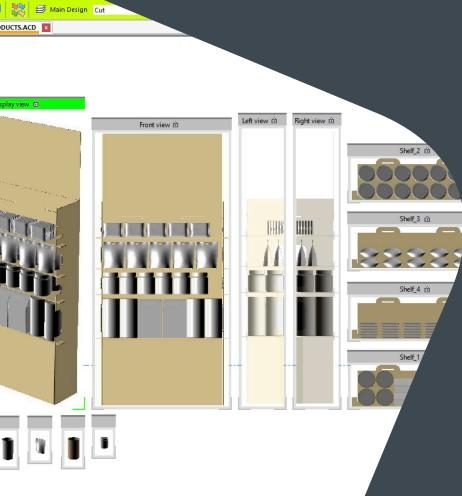

# Simplifying Display Design

- Design in 3D around products
- Fill display shelves with products
- 2D structure **automatically** created using 3D scene data
- Multiple views auto-created, including planograms
- **SAVE HOURS** of design time!