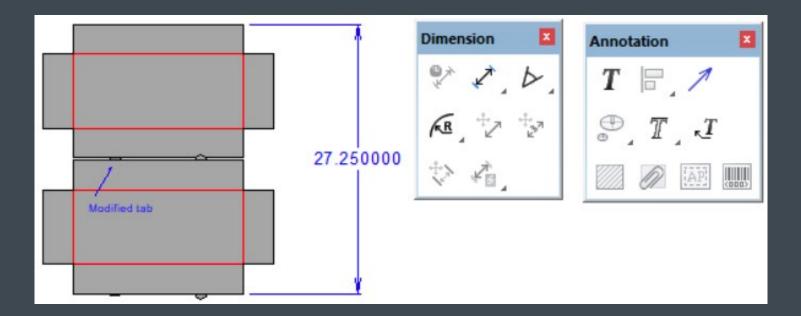

#### Annotate Canvas Layouts

Add dimensions and annotations to Canvas Layouts to improve communication