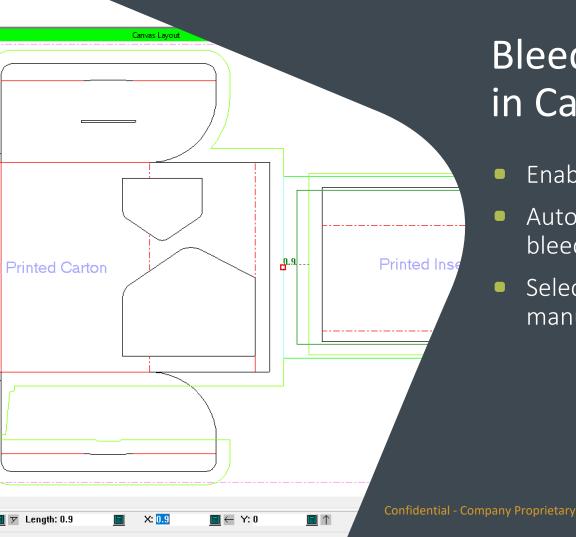

#### Bleed Outline on Parts in Canvas Layout

- Enable bleed layer in Canvas layout
- Auto calculation of layout can use bleed outline for part placement
- Selectable bleed outline allows for manual placement optimization