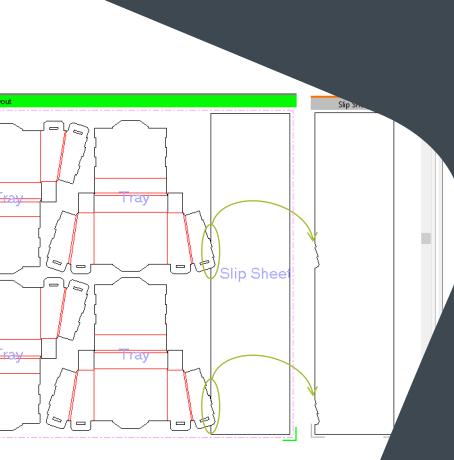

## Optimize Material Usage with Canvas Layouts

- New Canvas layout tools allow for finer placement of parts on a sheet
- Overlap non-essential parts with automatic trimming to squeeze parts closer together and reduce the sheet size
- Reduce material usage & waste to improve sustainability goals